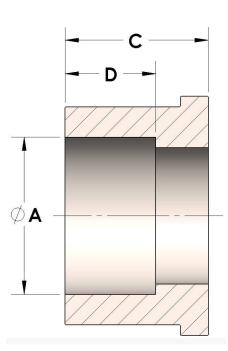

## DATA SHEET

H849R-02-SS316L

H849R-02-SS316L 07/13/2025 12:17 PM

Socketweld/braze Tube Tailpiece

Product Category

Part Description



## DIMENSIONS

| Α | 0.130 |
|---|-------|
| С | 0.38  |
| D | 0.190 |

## GENERAL

| Pressure Rating    | 6000 PSI                                        |
|--------------------|-------------------------------------------------|
| Tailpiece Material | 316/L Stainless Steel, ASTM A276, UNS S31600/03 |

https://www.cpvmfg.com 484.731.4010

The complete catalog contents must be reviewed to ensure that the system designer and user make a safe product selection. When selecting products, the totabystem design must be considered to ensure safe, trouble-free performance. Function, material compatibility, adequate ratings, proper installation, operation, and maintenance are the responsibilities of the system designer and user. Caution: Do not mix or interchange valve components with those of oth