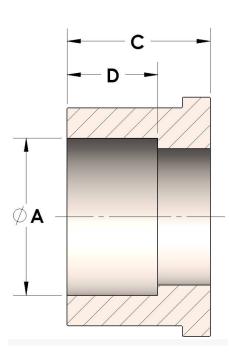

## DATA SHEET

H849R-04-M

H849R-04-M 09/17/2025 9:58 PM

Socketweld/braze Tube Tailpiece

Product Category

Part Description



## DIMENSIONS

| Α | 0.250 |
|---|-------|
| с | 0.38  |
| D | 0.190 |

## GENERAL

| Pressure Rating    | 6000 PSI                      |
|--------------------|-------------------------------|
| Tailpiece Material | Monel®, ASTM B164, UNS N04405 |

https://www.cpvmfg.com 484.731.4010

The complete catalog contents must be reviewed to ensure that the system designer and user make a safe product selection. When selecting products, the totabystem design must be considered to ensure safe, trouble-free performance. Function, material compatibility, adequate ratings, proper installation, operation, and maintenance are the responsibilities of the system designer and user. Caution: Do not mix or interchange valve components with those of other manufacturers.