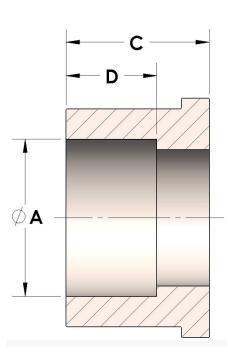

## DATA SHEET

H849R-04-S

H849R-04-S 07/01/2025 8:48 PM

Socketweld/braze Tube Tailpiece

Product Category

Part Description



## DIMENSIONS

| Α | 0.250 |
|---|-------|
| с | 0.38  |
| D | 0.190 |

## GENERAL

| Pressure Rating    | 6000 PSI                |
|--------------------|-------------------------|
| Tailpiece Material | Carbon Steel, ASTM A108 |

https://www.cpvmfg.com 484.731.4010

The complete catalog contents must be reviewed to ensure that the system designer and user make a safe product selection. When selecting products, the totabystem design must be considered to ensure safe, trouble-free performance. Function, material compatibility, adequate ratings, proper installation, operation, and maintenance are the responsibilities of the system designer and user. Caution: Do not mix or interchange valve components with those of other manufacturers.