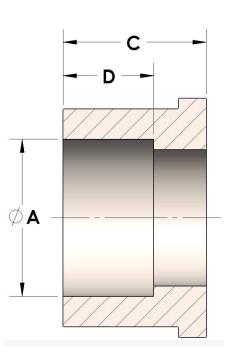

## DATA SHEET

H849R-04-SS316L

Socketweld/braze Tube Tailpiece

H849R-04-SS316L 07/08/2025 8:11 AM

Product Category

Part Description



## DIMENSIONS

| Α | 0.250 |
|---|-------|
| С | 0.38  |
| D | 0.190 |

## GENERAL

| Pressure Rating    | 6000 PSI                                        |
|--------------------|-------------------------------------------------|
| Tailpiece Material | 316/L Stainless Steel, ASTM A276, UNS S31600/03 |

https://www.cpvmfg.com 484.731.4010

The complete catalog contents must be reviewed to ensure that the system designer and user make a safe product selection. When selecting products, the totabystem design must be considered to ensure safe, trouble-free performance. Function, material compatibility, adequate ratings, proper installation, operation, and maintenance are the responsibilities of the system designer and user. Caution: Do not mix or interchange valve components with those of oth