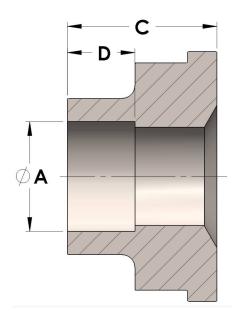

## DATA SHEET

H849R-06-04-S 09/17/2025 4:12 AM

## Product Category

Part Description

H849R-06-04-S

Socketweld/braze Tube Tailpiece Reducer



## DIMENSIONS

| Α | 0.250 |
|---|-------|
| C | 0.38  |
| D | 0.190 |

## GENERAL

| Pressure Rating    | 6000 PSI                |
|--------------------|-------------------------|
| Tailpiece Material | Carbon Steel, ASTM A108 |

https://www.cpvmfg.com 484.731.4010

The complete catalog contents must be reviewed to ensure that the system designer and user make a safe product selection. When selecting products, the totabystem design must be considered to ensure safe, trouble-free performance. Function, material compatibility, adequate ratings, proper installation, operation, and maintenance are the responsibilities of the system designer and user. Caution: Do not mix or interchange valve components with those of other manufacturers.