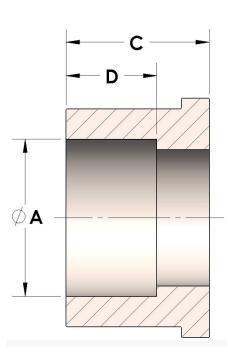

## DATA SHEET

H849R-06-S

H849R-06-S 07/01/2025 3:57 PM

Socketweld/braze Tube Tailpiece

Product Category

Part Description



## DIMENSIONS

| Α | 0.380 |
|---|-------|
| с | 0.44  |
| D | 0.250 |

## GENERAL

| Pressure Rating    | 6000 PSI                |
|--------------------|-------------------------|
| Tailpiece Material | Carbon Steel, ASTM A108 |

https://www.cpvmfg.com 484.731.4010

The complete catalog contents must be reviewed to ensure that the system designer and user make a safe product selection. When selecting products, the totabystem design must be considered to ensure safe, trouble-free performance. Function, material compatibility, adequate ratings, proper installation, operation, and maintenance are the responsibilities of the system designer and user. Caution: Do not mix or interchange valve components with those of other manufacturers.