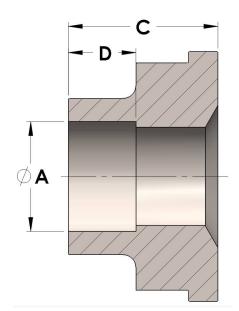

H849R-08-02-SS316L 07/06/2025 2:27 AM

## Product Category

Part Description

H849R-08-02-SS316L

Socketweld/braze Tube Tailpiece Reducer



## DIMENSIONS

| Α | 0.130 |
|---|-------|
| C | 0.38  |
| D | 0.190 |

## GENERAL

| Pressure Rating    | 6000 PSI                                        |
|--------------------|-------------------------------------------------|
| Tailpiece Material | 316/L Stainless Steel, ASTM A276, UNS S31600/03 |

https://www.cpvmfg.com 484.731.4010

The complete catalog contents must be reviewed to ensure that the system designer and user make a safe product selection. When selecting products, the totabystem design must be considered to ensure safe, trouble-free performance. Function, material compatibility, adequate ratings, proper installation, operation, and maintenance are the responsibilities of the system designer and user. Caution: Do not mix or interchange valve components with those of oth