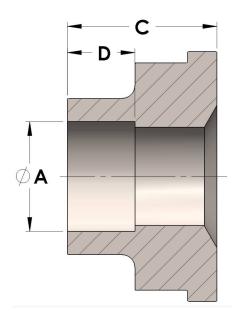

## DATA SHEET

H849R-10-06-SS316L 07/14/2025 7:59 PM

## Product Category

**Part Description** 

H849R-10-06-SS316L

Socketweld/braze Tube Tailpiece Reducer



## DIMENSIONS

| Α | 0.380 |
|---|-------|
| c | 0.44  |
| D | 0.250 |

## GENERAL

| Pressure Rating    | 6000 PSI                                        |
|--------------------|-------------------------------------------------|
| Tailpiece Material | 316/L Stainless Steel, ASTM A276, UNS S31600/03 |

https://www.cpvmfg.com 484.731.4010

The complete catalog contents must be reviewed to ensure that the system designer and user make a safe product selection. When selecting products, the totabystem design must be considered to ensure safe, trouble-free performance. Function, material compatibility, adequate ratings, proper installation, operation, and maintenance are the responsibilities of the system designer and user. Caution: Do not mix or interchange valve components with those of oth