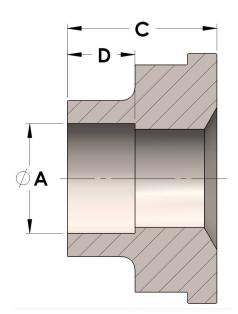

American Engineering Trusted Wordwide

#### DATA SHEET

H849R-10-08-M 07/01/2025 6:52 AM

### Product Category

Part Description

H849R-10-08-M

Socketweld/braze Tube Tailpiece Reducer



## DIMENSIONS

| Α | 0.500 |
|---|-------|
| C | 0.69  |
| D | 0.310 |

# GENERAL

| Pressure Rating    | 6000 PSI                      |
|--------------------|-------------------------------|
| Tailpiece Material | Monel®, ASTM B164, UNS N04405 |

#### https://www.cpvmfg.com 484.731.4010

The complete catalog contents must be reviewed to ensure that the system designer and user make a safe product selection. When selecting products, the totabystem design must be considered to ensure safe, trouble-free performance. Function, material compatibility, adequate ratings, proper installation, operation, and maintenance are the responsibilities of the system designer and user. Caution: Do not mix or interchange valve components with those of other manufacturers.