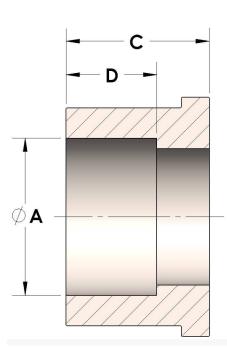

## DATA SHEET

H849R-10-S

H849R-10-S 09/17/2025 5:23 PM

Socketweld/braze Tube Tailpiece

## Product Category

Part Description



## DIMENSIONS

| Α | 0.630 |
|---|-------|
| с | 0.63  |
| D | 0.380 |

## GENERAL

| Pressure Rating    | 4500 PSI                |
|--------------------|-------------------------|
| Tailpiece Material | Carbon Steel, ASTM A108 |

https://www.cpvmfg.com 484.731.4010

The complete catalog contents must be reviewed to ensure that the system designer and user make a safe product selection. When selecting products, the totabystem design must be considered to ensure safe, trouble-free performance. Function, material compatibility, adequate ratings, proper installation, operation, and maintenance are the responsibilities of the system designer and user. Caution: Do not mix or interchange valve components with those of other manufacturers.