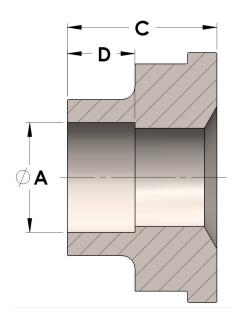

#### DATA SHEET

H849R-12-06-M 08/31/2025 11:05 AM

### Product Category

Part Description

H849R-12-06-M

Socketweld/braze Tube Tailpiece Reducer



## DIMENSIONS

| Α | 0.380 |
|---|-------|
| c | 0.50  |
| D | 0.250 |

# GENERAL

| Pressure Rating    | 6000 PSI                      |
|--------------------|-------------------------------|
| Tailpiece Material | Monel®, ASTM B164, UNS N04405 |

#### https://www.cpvmfg.com 484.731.4010

The complete catalog contents must be reviewed to ensure that the system designer and user make a safe product selection. When selecting products, the totabystem design must be considered to ensure safe, trouble-free performance. Function, material compatibility, adequate ratings, proper installation, operation, and maintenance are the responsibilities of the system designer and user. Caution: Do not mix or interchange valve components with those of other manufacturers.