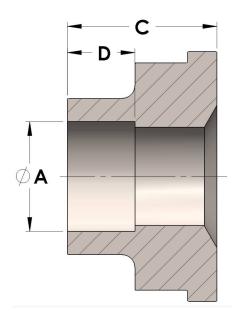

### DATA SHEET

H849R-12-08-S 09/16/2025 5:53 PM

## Product Category

Part Description

H849R-12-08-S

Socketweld/braze Tube Tailpiece Reducer



## DIMENSIONS

| Α | 0.500 |
|---|-------|
| c | 0.56  |
| D | 0.310 |

# GENERAL

| Pressure Rating    | 4500 PSI                |
|--------------------|-------------------------|
| Tailpiece Material | Carbon Steel, ASTM A108 |

#### https://www.cpvmfg.com 484.731.4010

The complete catalog contents must be reviewed to ensure that the system designer and user make a safe product selection. When selecting products, the totabystem design must be considered to ensure safe, trouble-free performance. Function, material compatibility, adequate ratings, proper installation, operation, and maintenance are the responsibilities of the system designer and user. Caution: Do not mix or interchange valve components with those of other manufacturers.