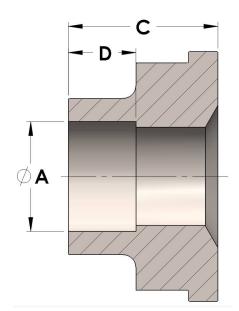

H849R-12-10-M 07/04/2025 5:21 AM

## Product Category

Part Description

H849R-12-10-M

Socketweld/braze Tube Tailpiece Reducer



## DIMENSIONS

| Α | 0.630 |
|---|-------|
| c | 0.81  |
| D | 0.380 |

## GENERAL

| Pressure Rating    | 6000 PSI                      |
|--------------------|-------------------------------|
| Tailpiece Material | Monel®, ASTM B164, UNS N04405 |

## https://www.cpvmfg.com 484.731.4010

The complete catalog contents must be reviewed to ensure that the system designer and user make a safe product selection. When selecting products, the totabystem design must be considered to ensure safe, trouble-free performance. Function, material compatibility, adequate ratings, proper installation, operation, and maintenance are the responsibilities of the system designer and user. Caution: Do not mix or interchange valve components with those of other manufacturers.