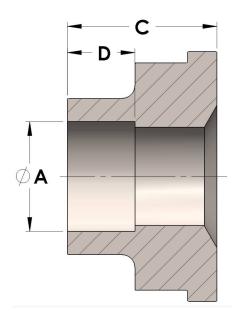

H849R-12-10-S 07/01/2025 9:20 PM

## Product Category

Part Description

H849R-12-10-S

Socketweld/braze Tube Tailpiece Reducer



## DIMENSIONS

| Α | 0.630 |
|---|-------|
| C | 0.81  |
| D | 0.380 |

## GENERAL

| Pressure Rating    | 4500 PSI                |
|--------------------|-------------------------|
| Tailpiece Material | Carbon Steel, ASTM A108 |

https://www.cpvmfg.com 484.731.4010

The complete catalog contents must be reviewed to ensure that the system designer and user make a safe product selection. When selecting products, the totabystem design must be considered to ensure safe, trouble-free performance. Function, material compatibility, adequate ratings, proper installation, operation, and maintenance are the responsibilities of the system designer and user. Caution: Do not mix or interchange valve components with those of other manufacturers.