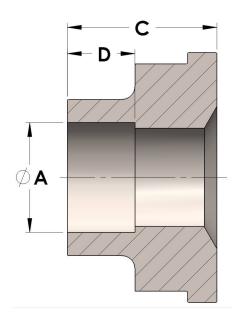

H849R-16-12-S 08/31/2025 3:18 AM

## Product Category

**Part Description** 

H849R-16-12-S

Socketweld/braze Tube Tailpiece Reducer



## DIMENSIONS

| Α | 0.750 |
|---|-------|
| c | 0.88  |
| D | 0.440 |

## GENERAL

| Pressure Rating    | 6000 PSI                |
|--------------------|-------------------------|
| Tailpiece Material | Carbon Steel, ASTM A108 |

https://www.cpvmfg.com 484.731.4010

The complete catalog contents must be reviewed to ensure that the system designer and user make a safe product selection. When selecting products, the totabystem design must be considered to ensure safe, trouble-free performance. Function, material compatibility, adequate ratings, proper installation, operation, and maintenance are the responsibilities of the system designer and user. Caution: Do not mix or interchange valve components with those of other manufacturers.