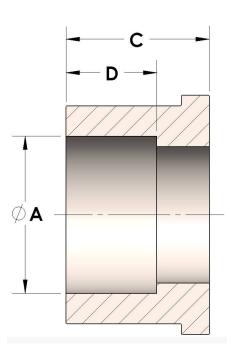

## DATA SHEET

H849R-16-SS316L 09/16/2025 1:03 AM

Product Category

## Part Description

H849R-16-SS316L Socketweld/braze Tube Tailpiece



## DIMENSIONS

| Α | 1.000 |
|---|-------|
| С | 0.81  |
| D | 0.500 |

## GENERAL

| Pressure Rating    | 4500 PSI                                        |
|--------------------|-------------------------------------------------|
| Tailpiece Material | 316/L Stainless Steel, ASTM A276, UNS S31600/03 |

https://www.cpvmfg.com 484.731.4010

The complete catalog contents must be reviewed to ensure that the system designer and user make a safe product selection. When selecting products, the totabystem design must be considered to ensure safe, trouble-free performance. Function, material compatibility, adequate ratings, proper installation, operation, and maintenance are the responsibilities of the system designer and user. Caution: Do not mix or interchange valve components with those of oth