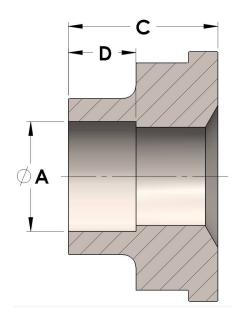

H849R-20-10-SS316L 09/15/2025 10:14 PM

## Product Category

Part Description

H849R-20-10-SS316L

Socketweld/braze Tube Tailpiece Reducer



## DIMENSIONS

| Α | 0.630 |
|---|-------|
| C | 0.81  |
| D | 0.380 |

## GENERAL

| Pressure Rating    | 4500 PSI                                        |
|--------------------|-------------------------------------------------|
| Tailpiece Material | 316/L Stainless Steel, ASTM A276, UNS S31600/03 |

https://www.cpvmfg.com 484.731.4010

The complete catalog contents must be reviewed to ensure that the system designer and user make a safe product selection. When selecting products, the totabystem design must be considered to ensure safe, trouble-free performance. Function, material compatibility, adequate ratings, proper installation, operation, and maintenance are the responsibilities of the system designer and user. Caution: Do not mix or interchange valve components with those of oth