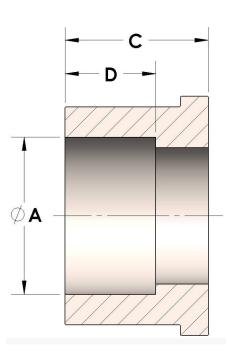

## DATA SHEET

H849R-20-SS316L

H849R-20-SS316L 09/17/2025 10:33 PM

Socketweld/braze Tube Tailpiece

Product Category

Part Description



## DIMENSIONS

| Α | 1.250 |
|---|-------|
| С | 0.88  |
| D | 0.560 |

## GENERAL

| Pressure Rating    | 3000 PSI                                        |
|--------------------|-------------------------------------------------|
| Tailpiece Material | 316/L Stainless Steel, ASTM A276, UNS S31600/03 |

https://www.cpvmfg.com 484.731.4010

The complete catalog contents must be reviewed to ensure that the system designer and user make a safe product selection. When selecting products, the totabystem design must be considered to ensure safe, trouble-free performance. Function, material compatibility, adequate ratings, proper installation, operation, and maintenance are the responsibilities of the system designer and user. Caution: Do not mix or interchange valve components with those of oth