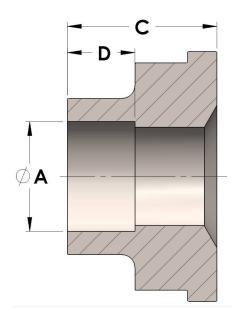

## DATA SHEET

H849R-24-12-S 07/01/2025 11:23 AM

## Product Category

Part Description

H849R-24-12-S

Socketweld/braze Tube Tailpiece Reducer



## DIMENSIONS

| A | 0.750 |
|---|-------|
| c | 0.88  |
| D | 0.440 |

## GENERAL

| Pressure Rating    | 6000 PSI                |
|--------------------|-------------------------|
| Tailpiece Material | Carbon Steel, ASTM A108 |

https://www.cpvmfg.com 484.731.4010

The complete catalog contents must be reviewed to ensure that the system designer and user make a safe product selection. When selecting products, the totabystem design must be considered to ensure safe, trouble-free performance. Function, material compatibility, adequate ratings, proper installation, operation, and maintenance are the responsibilities of the system designer and user. Caution: Do not mix or interchange valve components with those of other manufacturers.