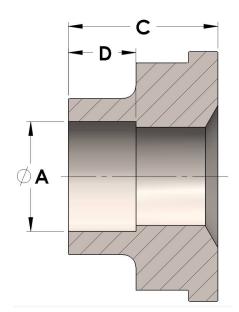

H849R-24-16-S 09/16/2025 10:05 PM

## Product Category

**Part Description** 

H849R-24-16-S

Socketweld/braze Tube Tailpiece Reducer



## DIMENSIONS

| Α | 1.000 |
|---|-------|
| C | 0.88  |
| D | 0.500 |

## GENERAL

| Pressure Rating    | 3000 PSI                |
|--------------------|-------------------------|
| Tailpiece Material | Carbon Steel, ASTM A108 |

https://www.cpvmfg.com 484.731.4010

The complete catalog contents must be reviewed to ensure that the system designer and user make a safe product selection. When selecting products, the totabystem design must be considered to ensure safe, trouble-free performance. Function, material compatibility, adequate ratings, proper installation, operation, and maintenance are the responsibilities of the system designer and user. Caution: Do not mix or interchange valve components with those of other manufacturers.