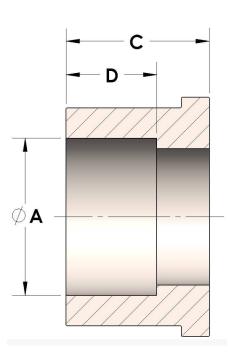

## DATA SHEET

H849R-24-M

H849R-24-M 07/11/2025 11:01 PM

Socketweld/braze Tube Tailpiece

Product Category

Part Description



## DIMENSIONS

| Α | 1.500 |
|---|-------|
| с | 0.94  |
| D | 0.630 |

## GENERAL

| Pressure Rating    | 4500 PSI                      |
|--------------------|-------------------------------|
| Tailpiece Material | Monel®, ASTM B164, UNS N04405 |

https://www.cpvmfg.com 484.731.4010

The complete catalog contents must be reviewed to ensure that the system designer and user make a safe product selection. When selecting products, the totabystem design must be considered to ensure safe, trouble-free performance. Function, material compatibility, adequate ratings, proper installation, operation, and maintenance are the responsibilities of the system designer and user. Caution: Do not mix or interchange valve components with those of other manufacturers.