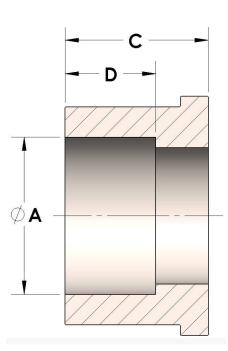

## DATA SHEET

H849R-24-SS316L

H849R-24-SS316L 09/16/2025 5:05 PM

Socketweld/braze Tube Tailpiece

Product Category

Part Description



## DIMENSIONS

| Α | 1.500 |
|---|-------|
| С | 0.94  |
| D | 0.630 |

## GENERAL

| Pressure Rating    | 3000 PSI                                        |
|--------------------|-------------------------------------------------|
| Tailpiece Material | 316/L Stainless Steel, ASTM A276, UNS S31600/03 |

https://www.cpvmfg.com 484.731.4010

The complete catalog contents must be reviewed to ensure that the system designer and user make a safe product selection. When selecting products, the totabystem design must be considered to ensure safe, trouble-free performance. Function, material compatibility, adequate ratings, proper installation, operation, and maintenance are the responsibilities of the system designer and user. Caution: Do not mix or interchange valve components with those of oth