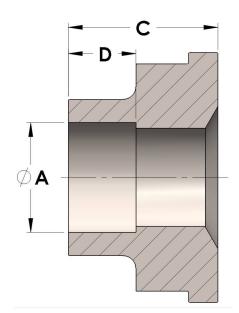

American Engineering Trusted Wordwide

#### DATA SHEET

H849R-32-20-M 06/01/2025 3:28 AM

### Product Category

**Part Description** 

H849R-32-20-M

Socketweld/braze Tube Tailpiece Reducer



## DIMENSIONS

| Α | 1.250 |
|---|-------|
| c | 0.94  |
| D | 0.560 |

# GENERAL

| Pressure Rating    | 4500 PSI                      |
|--------------------|-------------------------------|
| Tailpiece Material | Monel®, ASTM B164, UNS N04405 |

#### https://www.cpvmfg.com 484.731.4010

The complete catalog contents must be reviewed to ensure that the system designer and user make a safe product selection. When selecting products, the totabystem design must be considered to ensure safe, trouble-free performance. Function, material compatibility, adequate ratings, proper installation, operation, and maintenance are the responsibilities of the system designer and user. Caution: Do not mix or interchange valve components with those of other manufacturers.