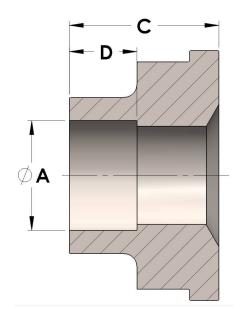

## Product Category

Part Description

Socketweld/braze Tube Tailpiece Reducer

## DIMENSIONS

| Α | 1.500 |
|---|-------|
| c | 1.25  |
| D | 0.630 |