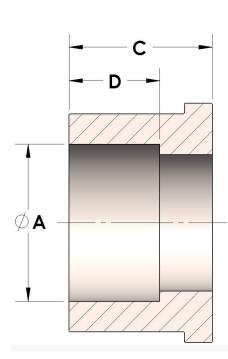

## **DIMENSIONS**

| A              | 0.410 |
|----------------|-------|
| c              | 0.50  |
| D              | 0.250 |
| Union Nut Size | -8    |
| Mark VIII Dash | -2    |