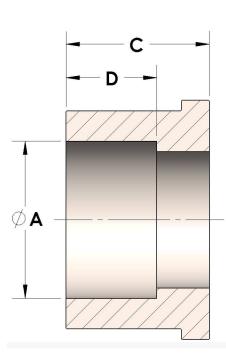

# DIMENSIONS

| Α              | 0.545 |
|----------------|-------|
| c              | 0.63  |
| D              | 0.380 |
| Union Nut Size | -10   |
| Mark VIII Dash | -4    |