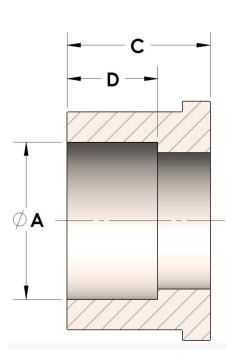

## DIMENSIONS

| Α              | 1.055 |
|----------------|-------|
| c              | 0.88  |
| D              | 0.560 |
| Union Nut Size | -20   |
| Mark VIII Dash | -12   |