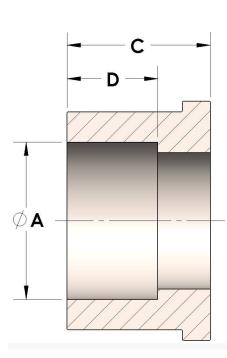

## DIMENSIONS

| Α              | 1.320 |
|----------------|-------|
| c              | 0.94  |
| D              | 0.630 |
| Union Nut Size | -24   |
| Mark VIII Dash | -16   |