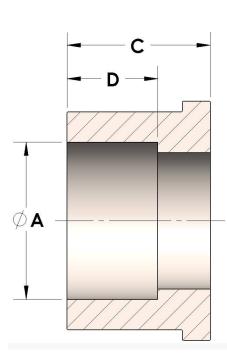

## DIMENSIONS

| Α              | 1.665 |
|----------------|-------|
| c              | 1.25  |
| D              | 0.690 |
| Union Nut Size | -32   |
| Mark VIII Dash | -20   |