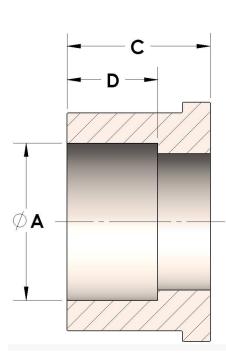

## DIMENSIONS

| A              | 1.905 |
|----------------|-------|
| C              | 1.25  |
| D              | 0.750 |
| Union Nut Size | 32    |
| Mark VIII Dash | -24   |