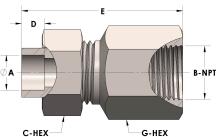

## **DIMENSIONS**

| Α     | 0.130     |
|-------|-----------|
| B-NPT | 1/8" - 27 |
| C-HEX | 0.63      |
| D     | 0.190     |
| E     | 1.50      |
| G-HEX | 0.63      |