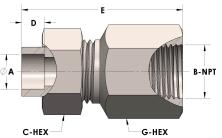

## **DIMENSIONS**

| Α     | 0.380     |
|-------|-----------|
| B-NPT | 3/8" - 18 |
| C-HEX | 0.94      |
| D     | 0.250     |
| E     | 1.94      |
| G-HEX | 0.88      |