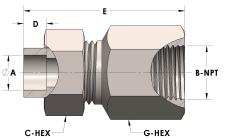

## **DIMENSIONS**

| A     | 0.380     |
|-------|-----------|
| B-NPT | 1/2" - 14 |
| C-HEX | 1.13      |
| D     | 0.250     |
| E     | 2.25      |
| G-HEX | 1.13      |