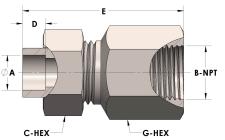

## **DIMENSIONS**

| A     | 0.500     |
|-------|-----------|
| B-NPT | 3/8" - 18 |
| C-HEX | 0.94      |
| D     | 0.310     |
| E     | 2.00      |
| G-HEX | 0.88      |