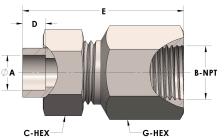

## **DIMENSIONS**

| A     | 0.500     |
|-------|-----------|
| B-NPT | 1/2" - 14 |
| C-HEX | 1.13      |
| D     | 0.310     |
| E     | 2.31      |
| G-HEX | 1.13      |