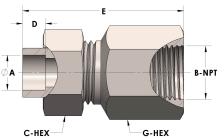

## Product Category Part Description

H853-10-08-SS316L

Tube to Female Pipe Thread Union Assembly

## **DIMENSIONS**

| A     | 0.630     |
|-------|-----------|
| B-NPT | 1/2" - 14 |
| C-HEX | 1.13      |
| D     | 0.380     |
| E     | 2.38      |
| G-HEX | 1.13      |