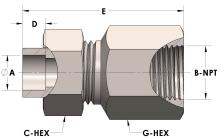

## **DIMENSIONS**

| A     | 0.630     |
|-------|-----------|
| B-NPT | 3/4" - 14 |
| C-HEX | 1.38      |
| D     | 0.380     |
| E     | 2.50      |
| G-HEX | 1.38      |