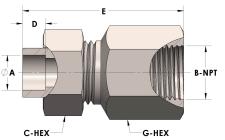

## Product Category Part Description

H853-12-12-SS316L

Tube to Female Pipe Thread Union Assembly

## **DIMENSIONS**

| A     | 0.750     |
|-------|-----------|
| B-NPT | 3/4" - 14 |
| C-HEX | 1.38      |
| D     | 0.440     |
| E     | 2.50      |
| G-HEX | 1.38      |