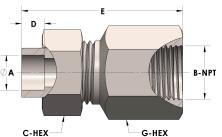

Product Category

Part Description

H853-24-24-S

Tube to Female Pipe Thread Union Assembly

## **DIMENSIONS**

| A     | 1.500         |
|-------|---------------|
| B-NPT | 1.500" - 11.5 |
| C-HEX | 2.38          |
| D     | 0.630         |
| E     | 3.06          |
| G-HEX | 2.5           |