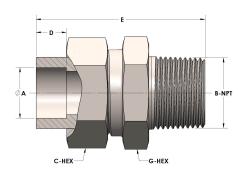

## **DIMENSIONS**

| A     | 0.250     |
|-------|-----------|
| B-NPT | 1/2" - 14 |
| C-HEX | 0.94      |
| D     | 0.190     |
| E     | 1.94      |
| G-HEX | 0.88      |