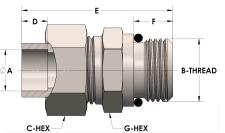

## **DIMENSIONS**

| A        | 0.130         |
|----------|---------------|
| B-THREAD | ,313" - 24UNF |
| C-HEX    | 0.5           |
| D        | 0.190         |
| E        | 1.38          |
| G-HEX    | 0.5           |