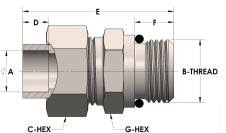

## **DIMENSIONS**

| A        | 0.130         |
|----------|---------------|
| B-THREAD | ,313" - 24UNF |
| C-HEX    | 0.5           |
| D        | 0.190         |
| E        | 1.38          |
| G-HEX    | 0.5           |