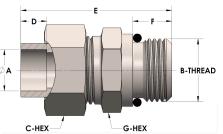

## **DIMENSIONS**

| A        | 0.130          |
|----------|----------------|
| B-THREAD | .438" - 20UINF |
| C-HEX    | 0.63           |
| D        | 0.190          |
| E        | 1.44           |
| G-HEX    | 0.63           |