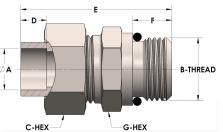

## **DIMENSIONS**

| A        | 0.250          |
|----------|----------------|
| B-THREAD | .438" - 20UINF |
| C-HEX    | 0.63           |
| D        | 0.190          |
| E        | 1.44           |
| G-HEX    | 0.63           |