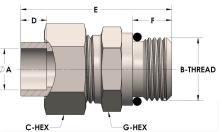

## **DIMENSIONS**

| A        | 0.250         |
|----------|---------------|
| B-THREAD | .563" - 18UNF |
| C-HEX    | 0.81          |
| D        | 0.190         |
| Е        | 1.56          |
| G-HEX    | 0.75          |