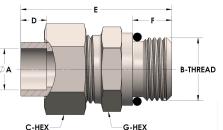

## **DIMENSIONS**

| A        | 0.380         |
|----------|---------------|
| B-THREAD | .750" - 16UNF |
| C-HEX    | 0.94          |
| D        | 0.250         |
| E        | 1.75          |
| G-HEX    | 0.88          |