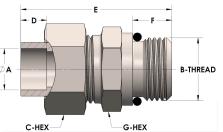

## **DIMENSIONS**

| A        | 0.380         |
|----------|---------------|
| B-THREAD | .875" - 14UNF |
| C-HEX    | 1.13          |
| D        | 0.250         |
| E        | 1.94          |
| G-HEX    | 1.06          |