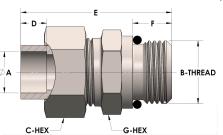

## **DIMENSIONS**

| A        | 0.500         |
|----------|---------------|
| B-THREAD | .750" - 16UNF |
| C-HEX    | 0.94          |
| D        | 0.310         |
| E        | 1.81          |
| G-HEX    | 0.88          |