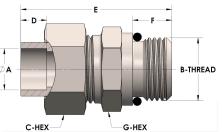

## **DIMENSIONS**

| A        | 0.500         |
|----------|---------------|
| B-THREAD | .750" - 16UNF |
| C-HEX    | 0.94          |
| D        | 0.310         |
| E        | 1.81          |
| F        | 0.47          |
| G-HEX    | 0.88          |