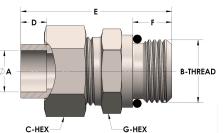

## **DIMENSIONS**

| A        | 0.500         |
|----------|---------------|
| B-THREAD | .875" - 14UNF |
| C-HEX    | 1.13          |
| D        | 0.310         |
| E        | 2.00          |
| G-HEX    | 1.06          |